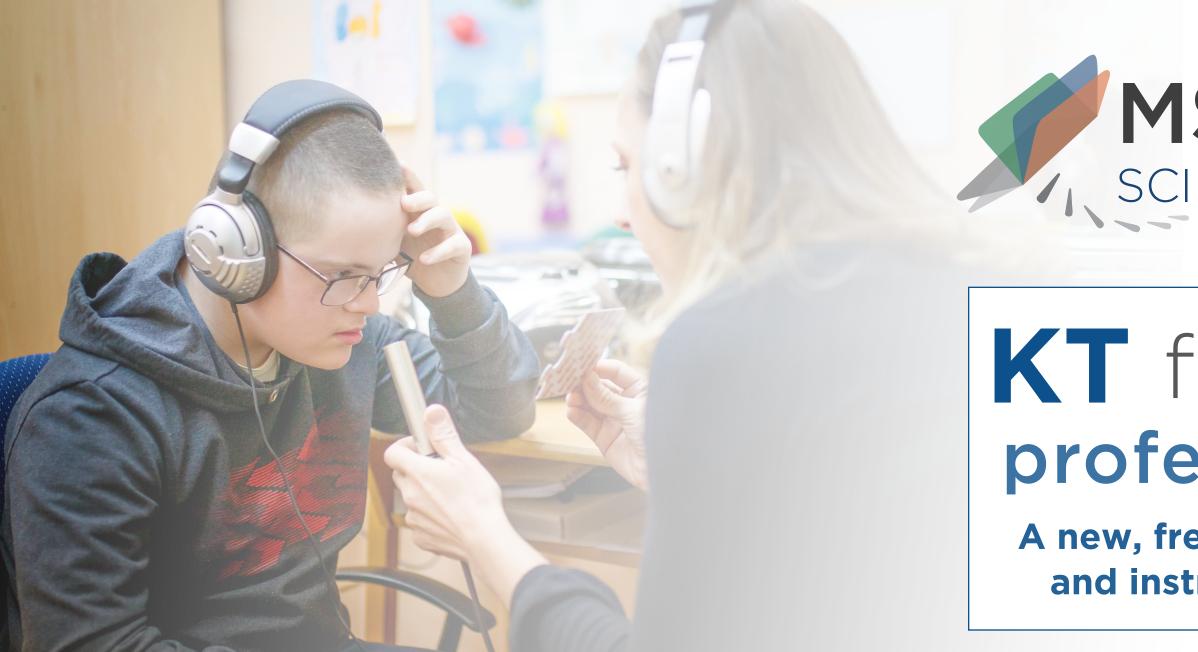

## KT for SLP professionals A new, free online course and instructor's guide

Learn how instructors can help speech-language pathology (SLP) students apply knowledge translation (KT) to implement evidence-based practices.