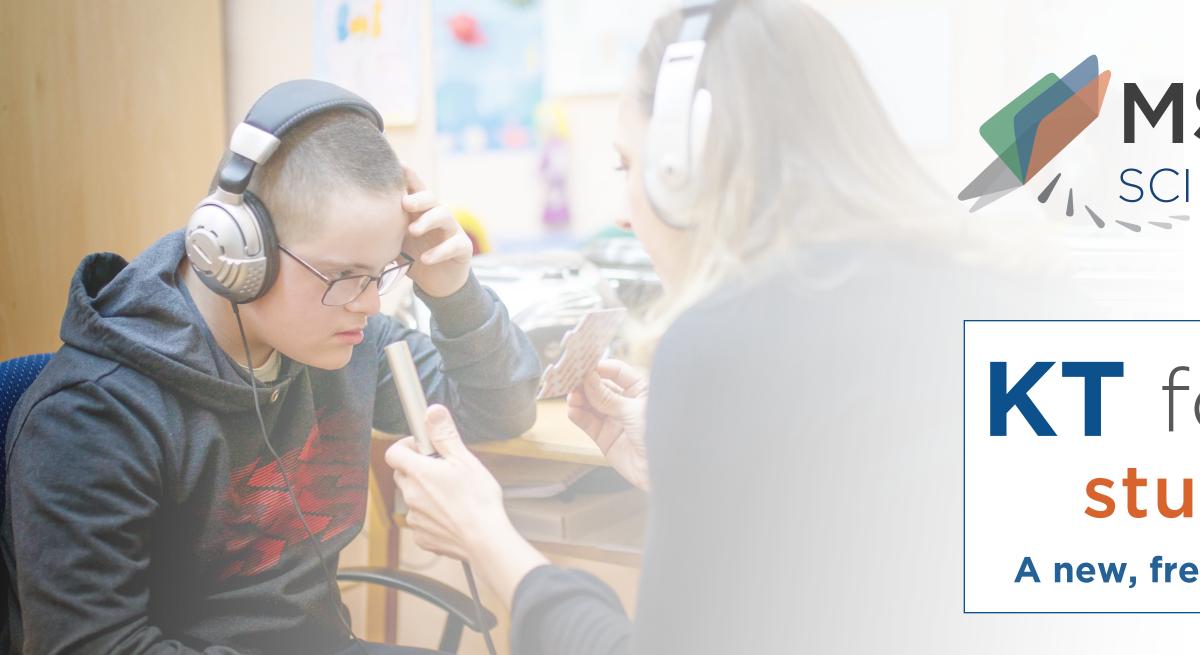

# KT for SLP students A new, free online course

Learn how knowledge translation (KT) can help speech-language pathology (SLP) professionals implement evidence-based practices that lead to improved patient outcomes.